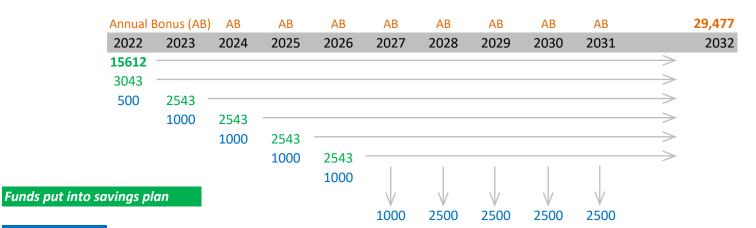

## Remarks:

Total funds put into savings plan is \$ 28,827

Assumption - cashbacks of from 2022-2026 are used to offset partial premium and receive cash benefits \$11,000 + \$29,477 = \$40,477 Option to accumulate all future cashbacks at 3%p.a. and mature with \$47,077, by paying full premium of \$3,543 from 2022-2026